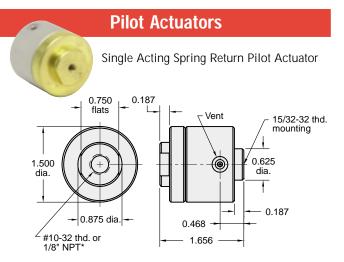

## VALVE ACTUATORS

Bore Size: 1.250" dia.

Input Pressure: 150 psig max.

Mounting: 15/32-32 female thread to mount to Clippard Minimatic<sup>®</sup> valves and components; no spacers or washers are required when assembled to any Clippard valve; may be used with 15018-2 mounting bracket

Force Factor: 1.2

| Part No. | Description                                      |
|----------|--------------------------------------------------|
| MPA-10   | Single Acting, Spring Return Actuator, #10-32    |
| MPA-10P  | .Single Acting, Spring Return Actuator, 1/8" NPT |