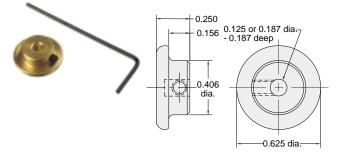

Mounting: 1/8" or 3/16" dia. mounting hole fits valve stems; locks in place by set screw (Allen wrench furnished)

Note: Individually packaged or bulk quantities available

| Part No. | Description                          |
|----------|--------------------------------------|
| 11916-3  | 13/32" Brass Push Button, 1/8" Stem  |
| 11916-4  | 13/32" Brass Push Button, 3/16" Stem |