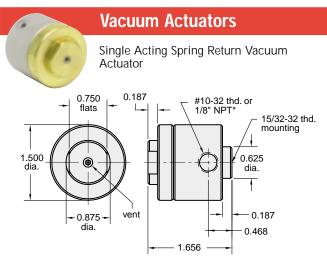

- 11916-1 ..... 5/8" Brass Push Button, 1/8" Stem
- 11916-2 ..... 5/8" Brass Push Button, 3/16" Stem

Input Pressure: 30 in. Hg vacuum

Mounting: 15/32-32 female thread to mount to Clippard Minimatic<sup>®</sup> valves and components; no spacers or washers are required when assembled to any Clippard valve; may be used with 15018-2 mounting bracket

## Part No. Description

MVA-10 . . . .Single Acting, Spring Vacuum Actuator, #10-32 MVA-10P . . .Single Acting, Spring Vacuum Actuator, 1/8" NPT

Use: Mounts directly on valve stem for manual operation of valve; small size permits attachment to valve before valve is mounted through 15/32" dia. hole; prevents overtravel of valve stem by providing a positive stop