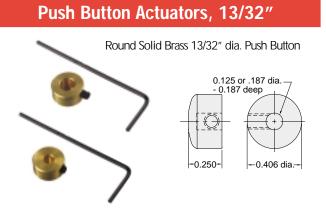

## Push Button Actuators, 5/8"

Round Solid Brass 5/8" dia. Push Button

**Use:** Mounts directly on valve stem for manual operation of valve; prevents overtravel of valve stem by providing a positive stop

Mounting: 1/8" or 3/16" dia. mounting hole fits valve stems; locks in place by set screw (Allen wrench furnished)

Note: Individually packaged or bulk quantities available

| Part No. Description | Part No. | Description |
|----------------------|----------|-------------|
|----------------------|----------|-------------|